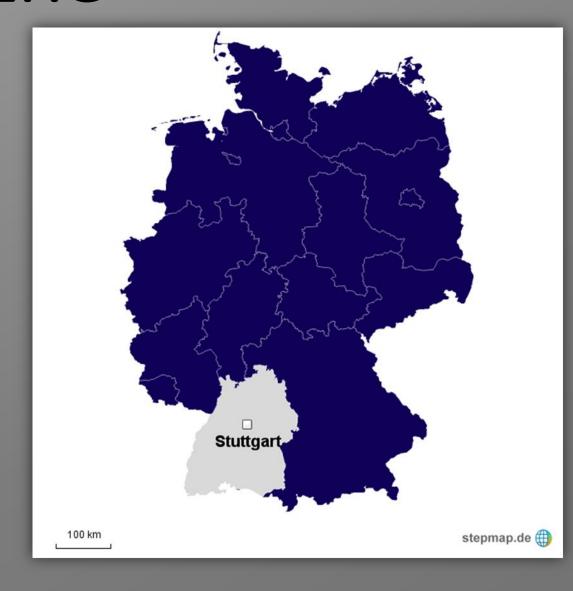

#### BADEN-WUERTTEMBERG

- a federal state in the southwest of Germany
- on the border to France and Switzerland

• State capital: Stuttgart, Baden-Wuerttemberg