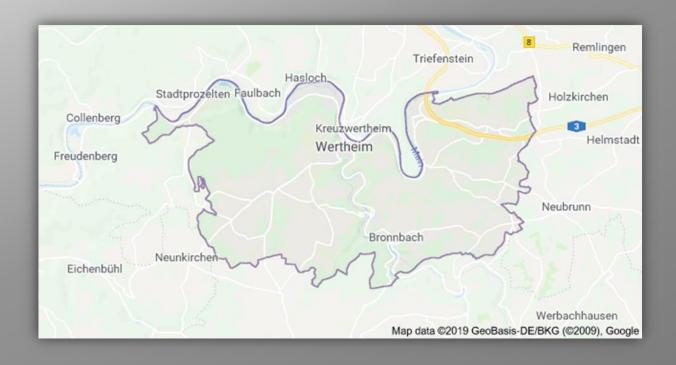

### WERTHEIM

### **FACTS**

county: Main-Tauber-Kreis

• inhabitant: 22,848

Messe, Altstadtfest

mayor: Markus Herrera Torrez

Homepage: <a href="https://www.wertheim.de/660462.html">https://www.wertheim.de/660462.html</a>