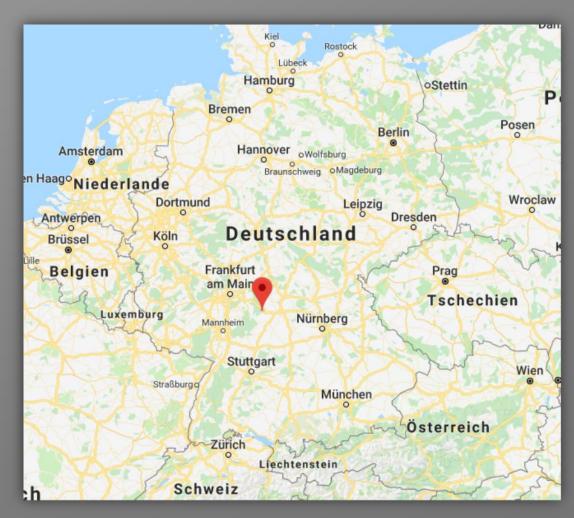

#### BADEN-WUERTTEMBERG

- a federal state in the southwest of Germany
- on the border to France and Switzerland

• State capital: Stuttgart, Baden-Wuerttemberg